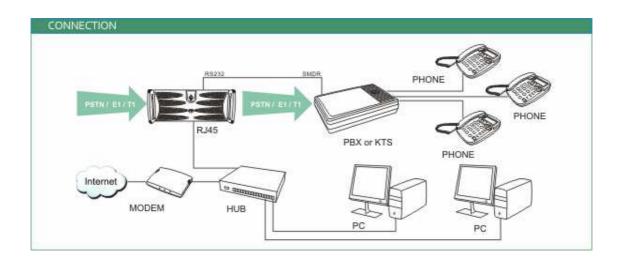

## 24-hour Unattended Voice Logger

AF is an entirely self-contained solution for recording, Automatically achieving start, terminate and back up