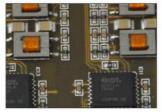

## 24-hour Unattended Voice Logger

AF is an entirely self-contained solution for recording, Automatically achieving start, terminate and back up

#### Secured Recording

All recording records are secure recorded for the highest security purpose. Only the authorized person who uses our recording software can retrieve the recorded data. Otherwise, the data is not playable even unauthorized access