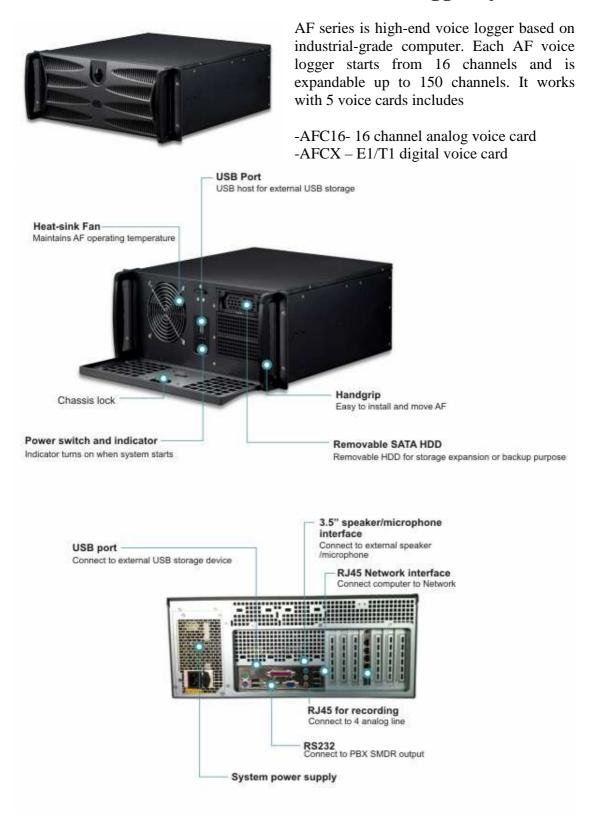

## AF Series - Modular multi-line voice logger system

If the unit capacity is not fully occupied, number of channel can be increased simply by adding extra recording cards.

## 24-hour Unattended Voice Logger

AF is an entirely self-contained solution for recording, Automatically achieving start, terminate and back up