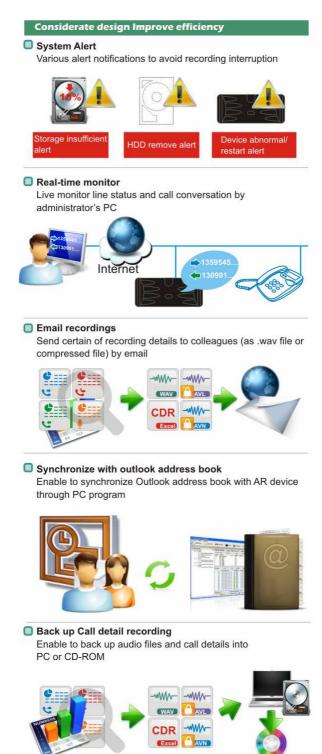

## 24-hour Unattended Voice Logger

AF is an entirely self-contained solution for recording, Automatically achieving start, terminate and back up

#### Secured Recording

All recording records are secure recorded for the highest security purpose. Only the authorized person who uses our recording software can retrieve the recorded data. Otherwise, the data is not playable even unauthorized access