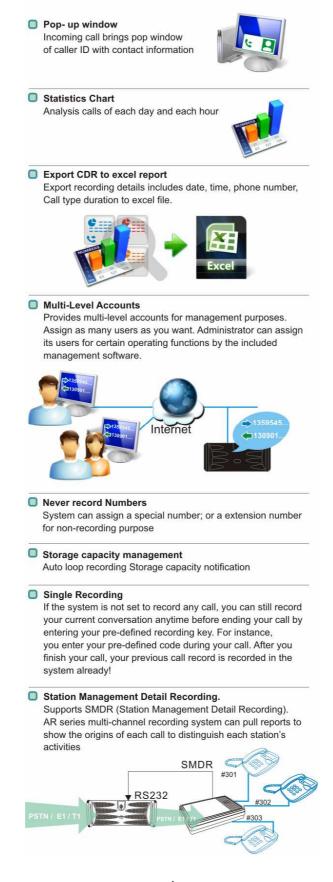

#### Secured Recording

All recording records are secure recorded for the highest security purpose. Only the authorized person who uses our recording software can retrieve the recorded data. Otherwise, the data is not playable even unauthorized access