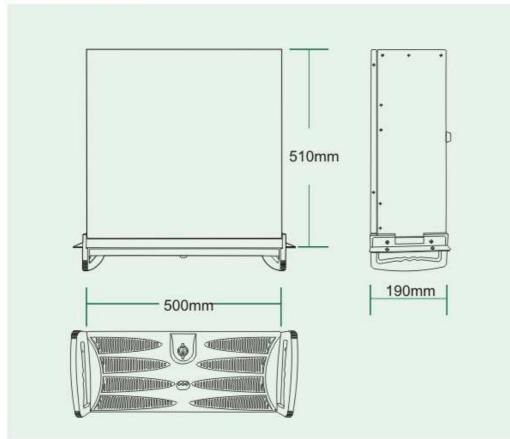

## AF Series - Modular multi-line voice logger system





If the unit capacity is not fully occupied, number of channel can be increased simply by adding extra recording cards.

### High quality audio circuit design

AR series provide high quality recording sound with low noise, low attenuation, high-sensitivity circuit.



## 24-hour Unattended Voice Logger

AF is an entirely self-contained solution for recording, Automatically achieving start, terminate and back up



#### Secured Recording

All recording records are secure recorded for the highest security purpose. Only the authorized person who uses our recording software can retrieve the recorded data. Otherwise, the data is not playable even unauthorized access





# DIMENSIONS



## MODEL

| Model | AF16                | AF32                | AF48                | AF64                | AF80                |
|-------|---------------------|---------------------|---------------------|---------------------|---------------------|
| Port  | 16 LINE             | 32LINE              | 48LINE              | 64LINE              | 80LINE              |
| Model | AFX1                | AFX2                | AFX3                | AFX4                | AFX5                |
| Port  | 1路T1/E1             | 2Ch.T1/E1           | 3Ch.T1/E1           | 4Ch.T1/E1           | 5Ch.T1/E1           |
| Model | AF16X1              | AF32X1              | AF48X1              | AF64X1              | AF16X2              |
| Port  | 1Ch.T1/E1<br>16LINE | 1Ch.T1/E1<br>32LINE | 1Ch.T1/E1<br>4